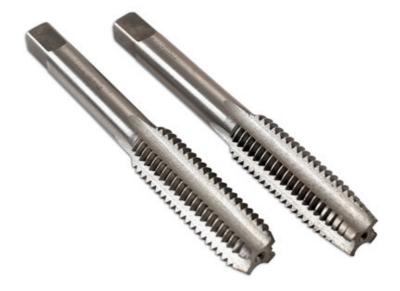

## Taper & Plug Taps M11 X 1.0, 2pc

Two piece thread cutting hand tap set, comprising of a taper tap and plug tap. The taper tap has a gradual cutting action, due to the pronounced chamfer of the thread, making it suitable for starting a thread. The plug tap has far less of a chamfer and is used after the taper tap to get close to get to the bottom of the hole.

## **Additional Information**

- Taper & plug taps, size: M11 thread x 1.0 pitch.
- Used with Connect adjustable tap holder, Part Nos. 37021 (M3-M12) or 37022 (M6-M20).
- Manufactured from alloy steel. •
- Replacement taper & plug taps from Laser Tap & Die Set, Part No. 4554. ٠